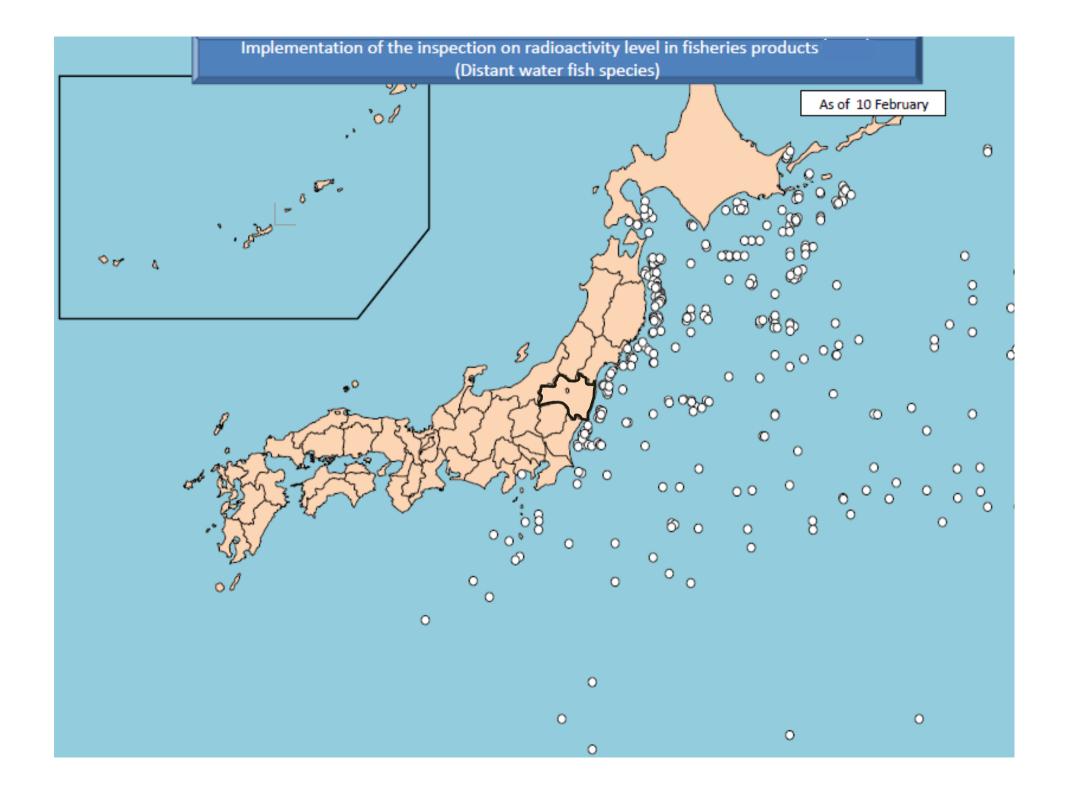

#### 3. Maps of the inspection results for distant water species

- Results of the inspection on radioactivity level in fishery products (map) since January 2012 (distant water species) as of 12 January (PDF: 125KB)
- Results of the inspection on radioactivity level in fishery products (map) until December 2011 (distant water species) (PDF: 160KB)
- Results of the inspection on radioactivity level in fishery products (map) until September 2011 (distant water species) (PDF: 159KB)