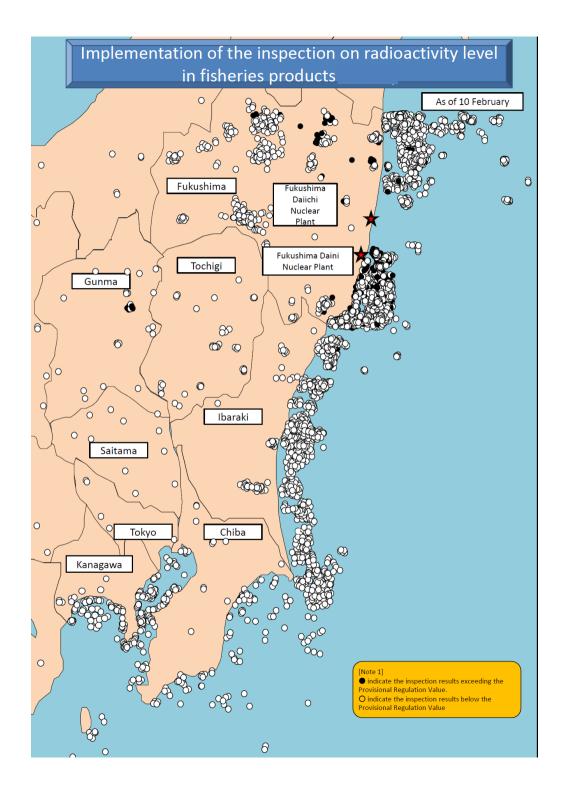

## Regulation value: 500Bq/kg for Cs (No requirement for other radionuclides, such as Sr.)

Following certification is requested:

\*11 prefectures: Fukushima, Gunma, Ibaraki, Tochigi, Miyagi, Yamanashi, Saitama, Tokyo, Chiba, Kanagawa and Shizuoka

#### 2. Maps of the inspection results for inland, coastal and offshore species

- · Results of the inspection on radioactivity level in fishery products (map) since January 2012 (inland, coastal and offshore species) as of 12 January (PDF: 118KB)
- Results of the inspection on radioactivity level in fishery products (map) until December 2011( inland, coastal and offshore species)(PDF:432KB)
- Results of the inspection on radioactivity level in fishery products (map) until September 2011 (inland, coastal and offshore species)(PDF: 230KB)