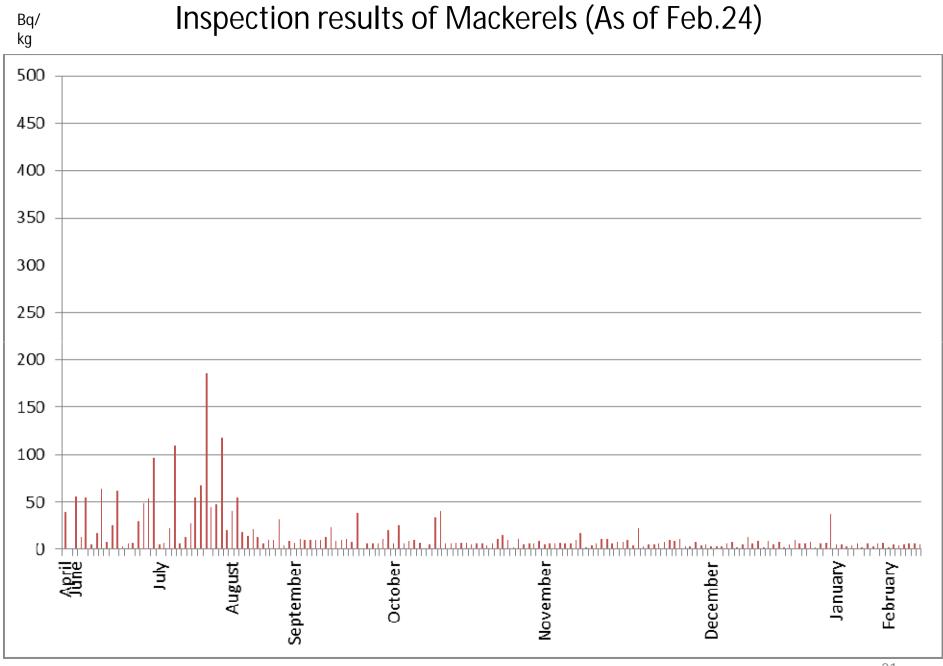

# 3. Monitoring of fishery products and its results

- The Fisheries Agency, in coordination with relevant prefectural governments and relevant fishery industries, has been promoting sampling programs to measure levels of radioactive substances in fishery products.
- Samplings have been carried out at major fishing ports once a week in principle for each major target species.

### -Germanium Semiconductor Detector

| 後 水産庁/Results of the inspection on radioactivity level in fisheries products - Windows Internet Explorer                                                                                                                                                                                                                                                                                                                                    |                                                                             |                                                                                                                                                                                                                                                                                                                                                                                                                                                                                                                                                                                                                                                                                                                                                                                                                                                                                                                                                                                                                                                                                                                                                                                                                                                                                                                                                                                                                                                                                                                                                                                                                                                                                                                                                                                                                                                                                                                                                                                                                                                                                                                   |
|---------------------------------------------------------------------------------------------------------------------------------------------------------------------------------------------------------------------------------------------------------------------------------------------------------------------------------------------------------------------------------------------------------------------------------------------|-----------------------------------------------------------------------------|-------------------------------------------------------------------------------------------------------------------------------------------------------------------------------------------------------------------------------------------------------------------------------------------------------------------------------------------------------------------------------------------------------------------------------------------------------------------------------------------------------------------------------------------------------------------------------------------------------------------------------------------------------------------------------------------------------------------------------------------------------------------------------------------------------------------------------------------------------------------------------------------------------------------------------------------------------------------------------------------------------------------------------------------------------------------------------------------------------------------------------------------------------------------------------------------------------------------------------------------------------------------------------------------------------------------------------------------------------------------------------------------------------------------------------------------------------------------------------------------------------------------------------------------------------------------------------------------------------------------------------------------------------------------------------------------------------------------------------------------------------------------------------------------------------------------------------------------------------------------------------------------------------------------------------------------------------------------------------------------------------------------------------------------------------------------------------------------------------------------|
| 🚱 🕞 👻 🛃 http://www.jfa. <b>maff.go.jp</b> /e/inspection/index.html                                                                                                                                                                                                                                                                                                                                                                          | ▼ 📄 🔶 🔎 Bing                                                                | + م                                                                                                                                                                                                                                                                                                                                                                                                                                                                                                                                                                                                                                                                                                                                                                                                                                                                                                                                                                                                                                                                                                                                                                                                                                                                                                                                                                                                                                                                                                                                                                                                                                                                                                                                                                                                                                                                                                                                                                                                                                                                                                               |
| ファイル(F) 編集(E) 表示(V) お気に入り(A) ツール(T) ヘルプ(H)                                                                                                                                                                                                                                                                                                                                                                                                  |                                                                             | × 🖓 変換 ▼ 🛃 選択                                                                                                                                                                                                                                                                                                                                                                                                                                                                                                                                                                                                                                                                                                                                                                                                                                                                                                                                                                                                                                                                                                                                                                                                                                                                                                                                                                                                                                                                                                                                                                                                                                                                                                                                                                                                                                                                                                                                                                                                                                                                                                     |
| 🚖 お気に入り 🛛 🍰 おすすめサイト 🔻 🔊 Web スライス ギャラ 🔻                                                                                                                                                                                                                                                                                                                                                                                                      |                                                                             |                                                                                                                                                                                                                                                                                                                                                                                                                                                                                                                                                                                                                                                                                                                                                                                                                                                                                                                                                                                                                                                                                                                                                                                                                                                                                                                                                                                                                                                                                                                                                                                                                                                                                                                                                                                                                                                                                                                                                                                                                                                                                                                   |
|                                                                                                                                                                                                                                                                                                                                                                                                                                             | 🏠 ▼ 🔝 ▼ 🖃 🖶 ▼ ページ(P)▼ 1                                                     | セーフティ(S) 🗸 ツール(0) 🗸 🔞 🗸                                                                                                                                                                                                                                                                                                                                                                                                                                                                                                                                                                                                                                                                                                                                                                                                                                                                                                                                                                                                                                                                                                                                                                                                                                                                                                                                                                                                                                                                                                                                                                                                                                                                                                                                                                                                                                                                                                                                                                                                                                                                                           |
| FA                                                                                                                                                                                                                                                                                                                                                                                                                                          |                                                                             | 水産庁                                                                                                                                                                                                                                                                                                                                                                                                                                                                                                                                                                                                                                                                                                                                                                                                                                                                                                                                                                                                                                                                                                                                                                                                                                                                                                                                                                                                                                                                                                                                                                                                                                                                                                                                                                                                                                                                                                                                                                                                                                                                                                               |
| Fisheries Agency                                                                                                                                                                                                                                                                                                                                                                                                                            |                                                                             |                                                                                                                                                                                                                                                                                                                                                                                                                                                                                                                                                                                                                                                                                                                                                                                                                                                                                                                                                                                                                                                                                                                                                                                                                                                                                                                                                                                                                                                                                                                                                                                                                                                                                                                                                                                                                                                                                                                                                                                                                                                                                                                   |
| Top page Links Japanese                                                                                                                                                                                                                                                                                                                                                                                                                     |                                                                             |                                                                                                                                                                                                                                                                                                                                                                                                                                                                                                                                                                                                                                                                                                                                                                                                                                                                                                                                                                                                                                                                                                                                                                                                                                                                                                                                                                                                                                                                                                                                                                                                                                                                                                                                                                                                                                                                                                                                                                                                                                                                                                                   |
|                                                                                                                                                                                                                                                                                                                                                                                                                                             |                                                                             | Search                                                                                                                                                                                                                                                                                                                                                                                                                                                                                                                                                                                                                                                                                                                                                                                                                                                                                                                                                                                                                                                                                                                                                                                                                                                                                                                                                                                                                                                                                                                                                                                                                                                                                                                                                                                                                                                                                                                                                                                                                                                                                                            |
| HOME > Results of the inspection on radioactivity level in fisheries products                                                                                                                                                                                                                                                                                                                                                               |                                                                             |                                                                                                                                                                                                                                                                                                                                                                                                                                                                                                                                                                                                                                                                                                                                                                                                                                                                                                                                                                                                                                                                                                                                                                                                                                                                                                                                                                                                                                                                                                                                                                                                                                                                                                                                                                                                                                                                                                                                                                                                                                                                                                                   |
| Results of the inspection on radioactivity materials in fisheries products                                                                                                                                                                                                                                                                                                                                                                  |                                                                             |                                                                                                                                                                                                                                                                                                                                                                                                                                                                                                                                                                                                                                                                                                                                                                                                                                                                                                                                                                                                                                                                                                                                                                                                                                                                                                                                                                                                                                                                                                                                                                                                                                                                                                                                                                                                                                                                                                                                                                                                                                                                                                                   |
|                                                                                                                                                                                                                                                                                                                                                                                                                                             |                                                                             |                                                                                                                                                                                                                                                                                                                                                                                                                                                                                                                                                                                                                                                                                                                                                                                                                                                                                                                                                                                                                                                                                                                                                                                                                                                                                                                                                                                                                                                                                                                                                                                                                                                                                                                                                                                                                                                                                                                                                                                                                                                                                                                   |
| In accordance with the " <u>Basic Policy for Inspections on Radioactive Materials in Fishery Products</u> " and " <u>Concepts of Inspection Plann</u><br><u>Consumption of Foods concerned Applies</u> ," the Fisheries Agency, in cooperation with the relevant prefectural governments and organ<br>Fukushima and adjacent prefectures on a weekly basis to examine the possible contamination of fishery products by radioactive materia | izations, has conducted sampling and inspections of fishery products at the | major fishing ports in                                                                                                                                                                                                                                                                                                                                                                                                                                                                                                                                                                                                                                                                                                                                                                                                                                                                                                                                                                                                                                                                                                                                                                                                                                                                                                                                                                                                                                                                                                                                                                                                                                                                                                                                                                                                                                                                                                                                                                                                                                                                                            |
| As of 12 January, 5246 samples have been inspected, and radioactivity level exceeding the Provisional Regulation Value has been detected                                                                                                                                                                                                                                                                                                    | d in the following species:                                                 |                                                                                                                                                                                                                                                                                                                                                                                                                                                                                                                                                                                                                                                                                                                                                                                                                                                                                                                                                                                                                                                                                                                                                                                                                                                                                                                                                                                                                                                                                                                                                                                                                                                                                                                                                                                                                                                                                                                                                                                                                                                                                                                   |
| A. Value has been detected in the following species:                                                                                                                                                                                                                                                                                                                                                                                        |                                                                             |                                                                                                                                                                                                                                                                                                                                                                                                                                                                                                                                                                                                                                                                                                                                                                                                                                                                                                                                                                                                                                                                                                                                                                                                                                                                                                                                                                                                                                                                                                                                                                                                                                                                                                                                                                                                                                                                                                                                                                                                                                                                                                                   |
| Coastal surface fish species sampled near the Fukushima Daiichi Nuclear Power Plant                                                                                                                                                                                                                                                                                                                                                         |                                                                             |                                                                                                                                                                                                                                                                                                                                                                                                                                                                                                                                                                                                                                                                                                                                                                                                                                                                                                                                                                                                                                                                                                                                                                                                                                                                                                                                                                                                                                                                                                                                                                                                                                                                                                                                                                                                                                                                                                                                                                                                                                                                                                                   |
| Japanese sandlance (Ammodytes personatus) and whitebait                                                                                                                                                                                                                                                                                                                                                                                     |                                                                             |                                                                                                                                                                                                                                                                                                                                                                                                                                                                                                                                                                                                                                                                                                                                                                                                                                                                                                                                                                                                                                                                                                                                                                                                                                                                                                                                                                                                                                                                                                                                                                                                                                                                                                                                                                                                                                                                                                                                                                                                                                                                                                                   |
| <ul> <li>Fish species distributing in the middle layer of coastal waters</li> </ul>                                                                                                                                                                                                                                                                                                                                                         |                                                                             |                                                                                                                                                                                                                                                                                                                                                                                                                                                                                                                                                                                                                                                                                                                                                                                                                                                                                                                                                                                                                                                                                                                                                                                                                                                                                                                                                                                                                                                                                                                                                                                                                                                                                                                                                                                                                                                                                                                                                                                                                                                                                                                   |
| seabass (Lateolabrax japonicus)                                                                                                                                                                                                                                                                                                                                                                                                             |                                                                             |                                                                                                                                                                                                                                                                                                                                                                                                                                                                                                                                                                                                                                                                                                                                                                                                                                                                                                                                                                                                                                                                                                                                                                                                                                                                                                                                                                                                                                                                                                                                                                                                                                                                                                                                                                                                                                                                                                                                                                                                                                                                                                                   |
| Coastal demersal fish                                                                                                                                                                                                                                                                                                                                                                                                                       |                                                                             |                                                                                                                                                                                                                                                                                                                                                                                                                                                                                                                                                                                                                                                                                                                                                                                                                                                                                                                                                                                                                                                                                                                                                                                                                                                                                                                                                                                                                                                                                                                                                                                                                                                                                                                                                                                                                                                                                                                                                                                                                                                                                                                   |
| fat greenling (Hexagrammos otakii), brown hakeling(Physiculus maximowiczi), stone flounder (Kareius bicoloratus), rockfish (Se<br>(Paralichthys olivaceus) goldeye rockfish (Sebastes thompsoni), marbled flounder (Pleuronectes yokohamae) black rockfish (Seb<br>(Sebastes vulpes)                                                                                                                                                        | · · · · · · · · · · · · · · · · · · ·                                       |                                                                                                                                                                                                                                                                                                                                                                                                                                                                                                                                                                                                                                                                                                                                                                                                                                                                                                                                                                                                                                                                                                                                                                                                                                                                                                                                                                                                                                                                                                                                                                                                                                                                                                                                                                                                                                                                                                                                                                                                                                                                                                                   |
| <ul> <li>Invertebrates</li> </ul>                                                                                                                                                                                                                                                                                                                                                                                                           |                                                                             |                                                                                                                                                                                                                                                                                                                                                                                                                                                                                                                                                                                                                                                                                                                                                                                                                                                                                                                                                                                                                                                                                                                                                                                                                                                                                                                                                                                                                                                                                                                                                                                                                                                                                                                                                                                                                                                                                                                                                                                                                                                                                                                   |
| mediterranean mussel (Mytilus galloprovincialis), surf clam (Pseudocardium sachalinense), northern sea urchin (Strongylocentro                                                                                                                                                                                                                                                                                                              | tus nudus) and Japanese mitten crab (Eriocheir japonica)                    |                                                                                                                                                                                                                                                                                                                                                                                                                                                                                                                                                                                                                                                                                                                                                                                                                                                                                                                                                                                                                                                                                                                                                                                                                                                                                                                                                                                                                                                                                                                                                                                                                                                                                                                                                                                                                                                                                                                                                                                                                                                                                                                   |
|                                                                                                                                                                                                                                                                                                                                                                                                                                             |                                                                             | •                                                                                                                                                                                                                                                                                                                                                                                                                                                                                                                                                                                                                                                                                                                                                                                                                                                                                                                                                                                                                                                                                                                                                                                                                                                                                                                                                                                                                                                                                                                                                                                                                                                                                                                                                                                                                                                                                                                                                                                                                                                                                                                 |
|                                                                                                                                                                                                                                                                                                                                                                                                                                             | ● インターネット   保護モード: 有効                                                       | A      A     A     A     A     A     A     A     A     A     A     A     A     A     A     A     A     A     A     A     A     A     A     A     A     A     A     A     A     A     A     A     A     A     A     A     A     A     A     A     A     A     A     A     A     A     A     A     A     A     A     A     A     A     A     A     A     A     A     A     A     A     A     A     A     A     A     A     A     A     A     A     A     A     A     A     A     A     A     A     A     A     A     A     A     A     A     A     A     A     A     A     A     A     A     A     A     A     A     A     A     A     A     A     A     A     A     A     A     A     A     A     A     A     A     A     A     A     A     A     A     A     A     A     A     A     A     A     A     A     A     A     A     A     A     A     A     A     A     A     A     A     A     A     A     A     A     A     A     A     A     A     A     A     A     A     A     A     A     A     A     A     A     A     A     A     A     A     A  A     A     A     A     A     A     A     A     A     A     A     A     A     A     A     A     A     A     A     A     A     A     A     A     A     A     A     A     A     A     A     A     A     A     A     A     A     A     A     A     A     A     A     A     A     A     A     A     A     A     A     A     A     A     A     A     A     A     A     A     A     A     A     A     A     A     A     A     A     A     A     A     A     A     A     A     A     A     A     A     A     A     A     A     A     A     A     A     A     A     A     A     A     A     A     A     A     A     A     A     A     A     A     A     A     A     A     A     A     A     A     A     A     A     A     A     A     A     A     A     A     A     A     A     A     A     A     A     A     A     A     A     A     A     A     A     A     A     A     A     A     A     A     A     A     A     A     A     A     A     A     A     A     A     A     A     A     A     A     A     A     A     A     A     A     A     A     A     A     A     A |
| 🚯 💽 🍘 水産庁/Results of t 📄                                                                                                                                                                                                                                                                                                                                                                                                                    |                                                                             | 🥘 👺 🍡 🚰 🐂 🌜 17:00 📕                                                                                                                                                                                                                                                                                                                                                                                                                                                                                                                                                                                                                                                                                                                                                                                                                                                                                                                                                                                                                                                                                                                                                                                                                                                                                                                                                                                                                                                                                                                                                                                                                                                                                                                                                                                                                                                                                                                                                                                                                                                                                               |