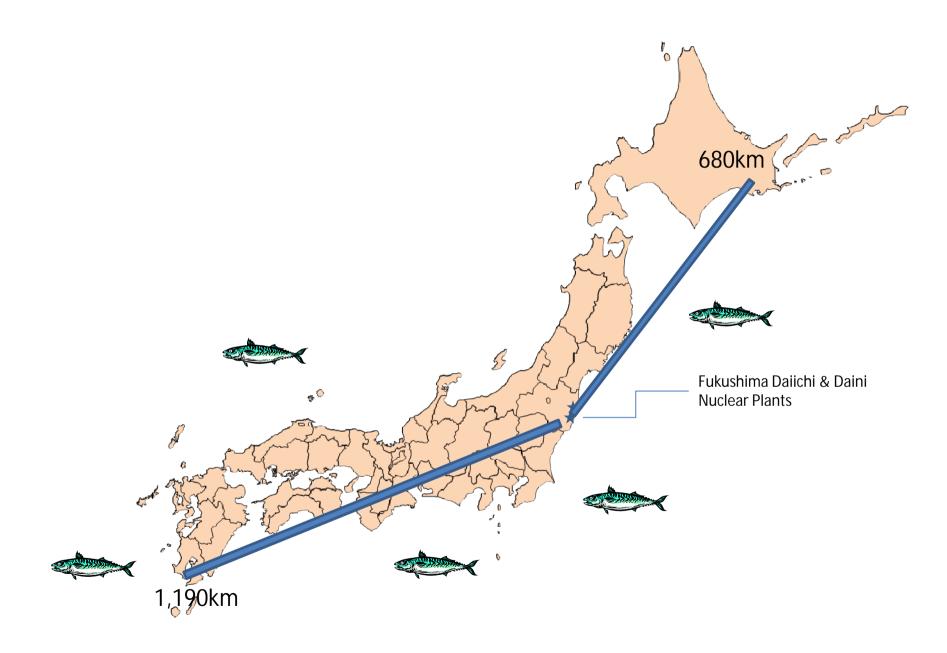

#### Detailed results of the inspections can be found at the links below.

There are no fishery operations currently in the sea area near the Fukushima Daiichi Nuclear Plant of Tokyo Electric Power Company. Inspections for the wide range of fish species will be continued, and the results will be announced in a prompt manner.