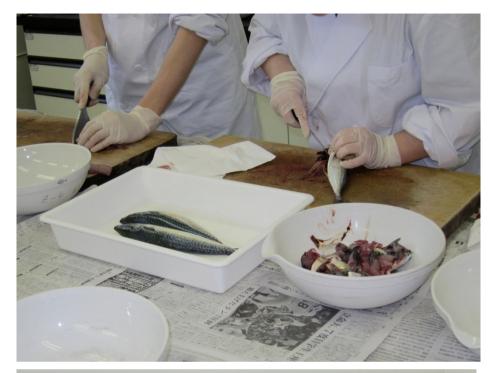

# 3. Monitoring of fishery products and its results

- The Fisheries Agency, in coordination with relevant prefectural governments and relevant fishery industries, has been promoting sampling programs to measure levels of radioactive substances in fishery products.
- Samplings have been carried out at major fishing ports once a week in principle for each major target species.