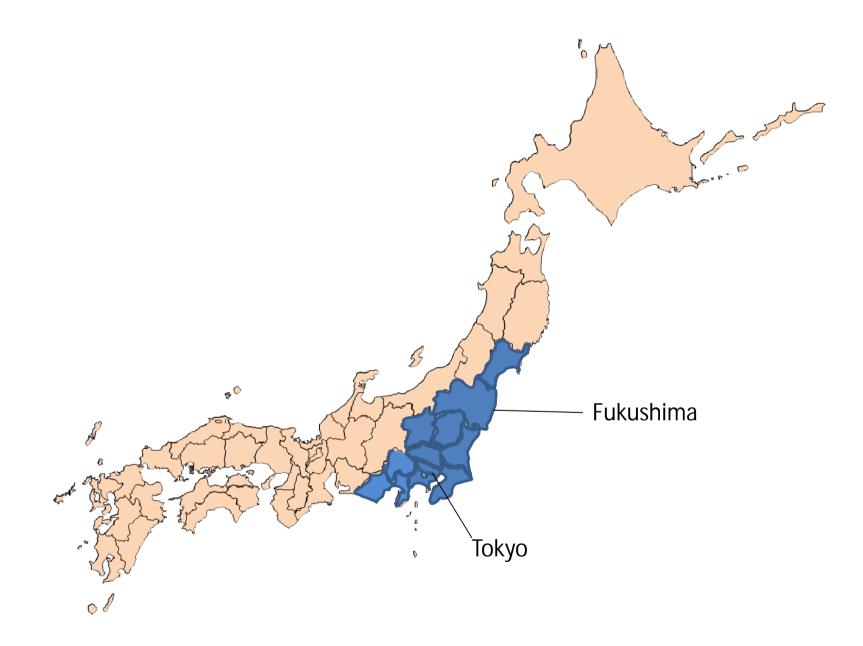

## Regulation value: 500Bq/kg for Cs (No requirement for other radionuclides, such as Sr.)

Following certification is requested:

\*11 prefectures: Fukushima, Gunma, Ibaraki, Tochigi, Miyagi, Yamanashi, Saitama, Tokyo, Chiba, Kanagawa and Shizuoka