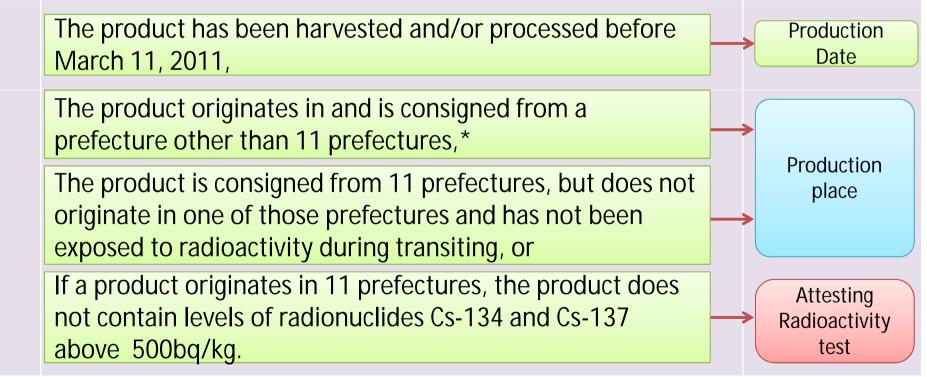

## Regulation value: 500Bq/kg for Cs (No requirement for other radionuclides, such as Sr.)

Following certification is requested:

\*11 prefectures: Fukushima, Gunma, Ibaraki, Tochigi, Miyagi, Yamanashi, Saitama, Tokyo, Chiba, Kanagawa and Shizuoka