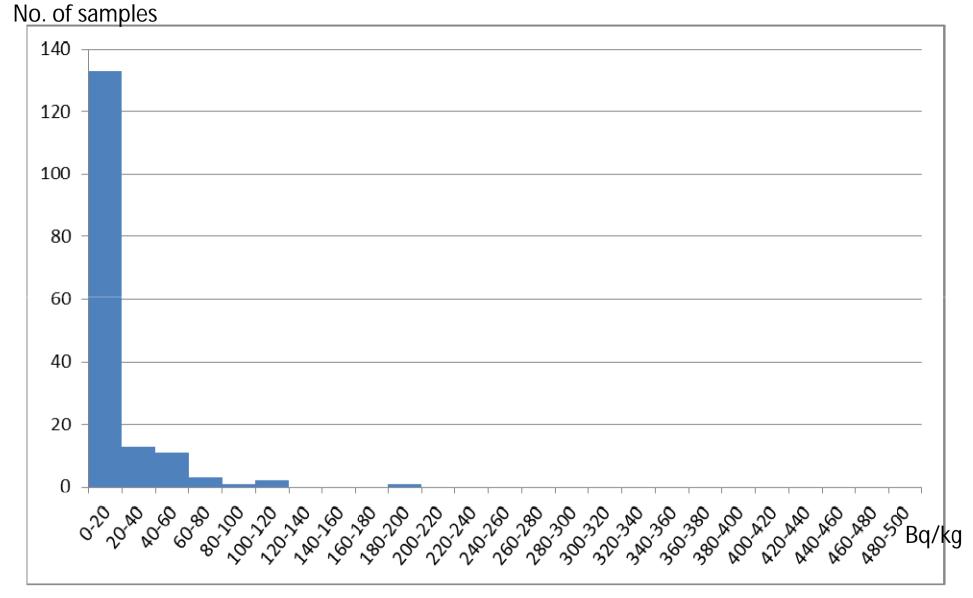

# 3. Monitoring of fishery products and its results

- The Fisheries Agency, in coordination with relevant prefectural governments and relevant fishery industries, has been promoting sampling programs to measure levels of radioactive substances in fishery products.
- Samplings have been carried out at major fishing ports once a week in principle for each major target species.