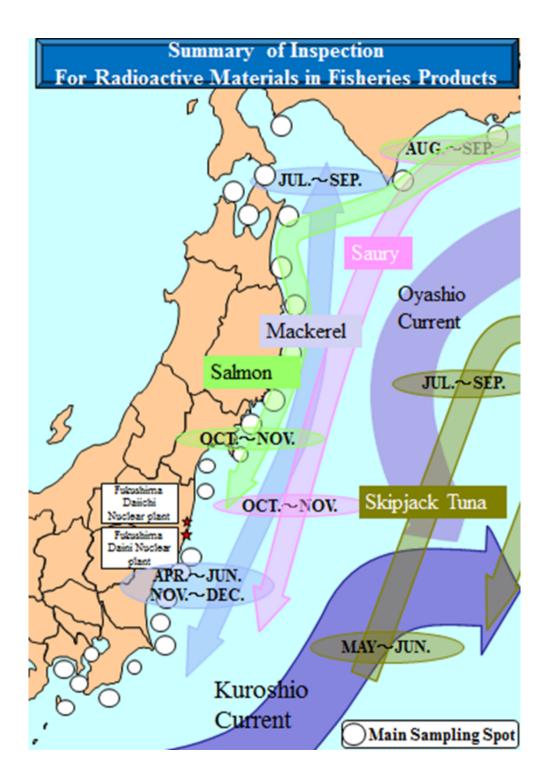

# 3. Monitoring of fishery products and its results

- The Fisheries Agency, in coordination with relevant prefectural governments and relevant fishery industries, has been promoting sampling programs to measure levels of radioactive substances in fishery products.
- Samplings have been carried out at major fishing ports once a week in principle for each major target species.