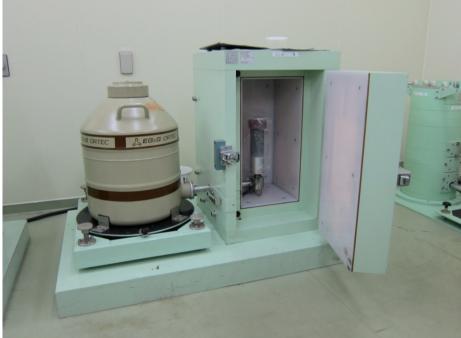

### -Germanium Semiconductor Detector

| 後 水産庁/Results of the inspection on radioactivity level in fisheries products - Windows Internet Explorer                                                                                                                                                                                                                                                                                                                                    |                                                                             |                                                                                                                                                                                                                                                                                                                                                                                                                                                                                                                                                                                                                                                                                                                                                                                                                                                                                                                                                                                                                                                                                                                                                                                                                                                                                                                                                                                                                                                                                                                                                                                                                                                                                                                                                                                                                                                                                                                                                                                                                                                                                                                   |
|---------------------------------------------------------------------------------------------------------------------------------------------------------------------------------------------------------------------------------------------------------------------------------------------------------------------------------------------------------------------------------------------------------------------------------------------|-----------------------------------------------------------------------------|-------------------------------------------------------------------------------------------------------------------------------------------------------------------------------------------------------------------------------------------------------------------------------------------------------------------------------------------------------------------------------------------------------------------------------------------------------------------------------------------------------------------------------------------------------------------------------------------------------------------------------------------------------------------------------------------------------------------------------------------------------------------------------------------------------------------------------------------------------------------------------------------------------------------------------------------------------------------------------------------------------------------------------------------------------------------------------------------------------------------------------------------------------------------------------------------------------------------------------------------------------------------------------------------------------------------------------------------------------------------------------------------------------------------------------------------------------------------------------------------------------------------------------------------------------------------------------------------------------------------------------------------------------------------------------------------------------------------------------------------------------------------------------------------------------------------------------------------------------------------------------------------------------------------------------------------------------------------------------------------------------------------------------------------------------------------------------------------------------------------|
| 🚱 🕞 👻 🛃 http://www.jfa. <b>maff.go.jp</b> /e/inspection/index.html                                                                                                                                                                                                                                                                                                                                                                          | ▼ 📄 🔶 🔎 Bing                                                                | + م                                                                                                                                                                                                                                                                                                                                                                                                                                                                                                                                                                                                                                                                                                                                                                                                                                                                                                                                                                                                                                                                                                                                                                                                                                                                                                                                                                                                                                                                                                                                                                                                                                                                                                                                                                                                                                                                                                                                                                                                                                                                                                               |
| ファイル(F) 編集(E) 表示(V) お気に入り(A) ツール(T) ヘルプ(H)                                                                                                                                                                                                                                                                                                                                                                                                  |                                                                             | × 🖓 変換 ▼ 🛃 選択                                                                                                                                                                                                                                                                                                                                                                                                                                                                                                                                                                                                                                                                                                                                                                                                                                                                                                                                                                                                                                                                                                                                                                                                                                                                                                                                                                                                                                                                                                                                                                                                                                                                                                                                                                                                                                                                                                                                                                                                                                                                                                     |
| 🚖 お気に入り 🛛 🍰 おすすめサイト 🔻 🔊 Web スライス ギャラ 🔻                                                                                                                                                                                                                                                                                                                                                                                                      |                                                                             |                                                                                                                                                                                                                                                                                                                                                                                                                                                                                                                                                                                                                                                                                                                                                                                                                                                                                                                                                                                                                                                                                                                                                                                                                                                                                                                                                                                                                                                                                                                                                                                                                                                                                                                                                                                                                                                                                                                                                                                                                                                                                                                   |
|                                                                                                                                                                                                                                                                                                                                                                                                                                             | 🏠 ▼ 🔝 ▼ 🖃 🖶 ▼ ページ(P)▼ 1                                                     | セーフティ(S) 🗸 ツール(0) 🗸 🔞 🗸                                                                                                                                                                                                                                                                                                                                                                                                                                                                                                                                                                                                                                                                                                                                                                                                                                                                                                                                                                                                                                                                                                                                                                                                                                                                                                                                                                                                                                                                                                                                                                                                                                                                                                                                                                                                                                                                                                                                                                                                                                                                                           |
| FA                                                                                                                                                                                                                                                                                                                                                                                                                                          |                                                                             | 水産庁                                                                                                                                                                                                                                                                                                                                                                                                                                                                                                                                                                                                                                                                                                                                                                                                                                                                                                                                                                                                                                                                                                                                                                                                                                                                                                                                                                                                                                                                                                                                                                                                                                                                                                                                                                                                                                                                                                                                                                                                                                                                                                               |
| Fisheries Agency                                                                                                                                                                                                                                                                                                                                                                                                                            |                                                                             |                                                                                                                                                                                                                                                                                                                                                                                                                                                                                                                                                                                                                                                                                                                                                                                                                                                                                                                                                                                                                                                                                                                                                                                                                                                                                                                                                                                                                                                                                                                                                                                                                                                                                                                                                                                                                                                                                                                                                                                                                                                                                                                   |
| Top page Links Japanese                                                                                                                                                                                                                                                                                                                                                                                                                     |                                                                             |                                                                                                                                                                                                                                                                                                                                                                                                                                                                                                                                                                                                                                                                                                                                                                                                                                                                                                                                                                                                                                                                                                                                                                                                                                                                                                                                                                                                                                                                                                                                                                                                                                                                                                                                                                                                                                                                                                                                                                                                                                                                                                                   |
|                                                                                                                                                                                                                                                                                                                                                                                                                                             |                                                                             | Search                                                                                                                                                                                                                                                                                                                                                                                                                                                                                                                                                                                                                                                                                                                                                                                                                                                                                                                                                                                                                                                                                                                                                                                                                                                                                                                                                                                                                                                                                                                                                                                                                                                                                                                                                                                                                                                                                                                                                                                                                                                                                                            |
| HOME > Results of the inspection on radioactivity level in fisheries products                                                                                                                                                                                                                                                                                                                                                               |                                                                             |                                                                                                                                                                                                                                                                                                                                                                                                                                                                                                                                                                                                                                                                                                                                                                                                                                                                                                                                                                                                                                                                                                                                                                                                                                                                                                                                                                                                                                                                                                                                                                                                                                                                                                                                                                                                                                                                                                                                                                                                                                                                                                                   |
| Results of the inspection on radioactivity materials in fisheries products                                                                                                                                                                                                                                                                                                                                                                  |                                                                             |                                                                                                                                                                                                                                                                                                                                                                                                                                                                                                                                                                                                                                                                                                                                                                                                                                                                                                                                                                                                                                                                                                                                                                                                                                                                                                                                                                                                                                                                                                                                                                                                                                                                                                                                                                                                                                                                                                                                                                                                                                                                                                                   |
|                                                                                                                                                                                                                                                                                                                                                                                                                                             |                                                                             |                                                                                                                                                                                                                                                                                                                                                                                                                                                                                                                                                                                                                                                                                                                                                                                                                                                                                                                                                                                                                                                                                                                                                                                                                                                                                                                                                                                                                                                                                                                                                                                                                                                                                                                                                                                                                                                                                                                                                                                                                                                                                                                   |
| In accordance with the " <u>Basic Policy for Inspections on Radioactive Materials in Fishery Products</u> " and " <u>Concepts of Inspection Plann</u><br><u>Consumption of Foods concerned Applies</u> ," the Fisheries Agency, in cooperation with the relevant prefectural governments and organ<br>Fukushima and adjacent prefectures on a weekly basis to examine the possible contamination of fishery products by radioactive materia | izations, has conducted sampling and inspections of fishery products at the | major fishing ports in                                                                                                                                                                                                                                                                                                                                                                                                                                                                                                                                                                                                                                                                                                                                                                                                                                                                                                                                                                                                                                                                                                                                                                                                                                                                                                                                                                                                                                                                                                                                                                                                                                                                                                                                                                                                                                                                                                                                                                                                                                                                                            |
| As of 12 January, 5246 samples have been inspected, and radioactivity level exceeding the Provisional Regulation Value has been detected                                                                                                                                                                                                                                                                                                    | d in the following species:                                                 |                                                                                                                                                                                                                                                                                                                                                                                                                                                                                                                                                                                                                                                                                                                                                                                                                                                                                                                                                                                                                                                                                                                                                                                                                                                                                                                                                                                                                                                                                                                                                                                                                                                                                                                                                                                                                                                                                                                                                                                                                                                                                                                   |
| A. Value has been detected in the following species:                                                                                                                                                                                                                                                                                                                                                                                        |                                                                             |                                                                                                                                                                                                                                                                                                                                                                                                                                                                                                                                                                                                                                                                                                                                                                                                                                                                                                                                                                                                                                                                                                                                                                                                                                                                                                                                                                                                                                                                                                                                                                                                                                                                                                                                                                                                                                                                                                                                                                                                                                                                                                                   |
| Coastal surface fish species sampled near the Fukushima Daiichi Nuclear Power Plant                                                                                                                                                                                                                                                                                                                                                         |                                                                             |                                                                                                                                                                                                                                                                                                                                                                                                                                                                                                                                                                                                                                                                                                                                                                                                                                                                                                                                                                                                                                                                                                                                                                                                                                                                                                                                                                                                                                                                                                                                                                                                                                                                                                                                                                                                                                                                                                                                                                                                                                                                                                                   |
| Japanese sandlance (Ammodytes personatus) and whitebait                                                                                                                                                                                                                                                                                                                                                                                     |                                                                             |                                                                                                                                                                                                                                                                                                                                                                                                                                                                                                                                                                                                                                                                                                                                                                                                                                                                                                                                                                                                                                                                                                                                                                                                                                                                                                                                                                                                                                                                                                                                                                                                                                                                                                                                                                                                                                                                                                                                                                                                                                                                                                                   |
| <ul> <li>Fish species distributing in the middle layer of coastal waters</li> </ul>                                                                                                                                                                                                                                                                                                                                                         |                                                                             |                                                                                                                                                                                                                                                                                                                                                                                                                                                                                                                                                                                                                                                                                                                                                                                                                                                                                                                                                                                                                                                                                                                                                                                                                                                                                                                                                                                                                                                                                                                                                                                                                                                                                                                                                                                                                                                                                                                                                                                                                                                                                                                   |
| seabass (Lateolabrax japonicus)                                                                                                                                                                                                                                                                                                                                                                                                             |                                                                             |                                                                                                                                                                                                                                                                                                                                                                                                                                                                                                                                                                                                                                                                                                                                                                                                                                                                                                                                                                                                                                                                                                                                                                                                                                                                                                                                                                                                                                                                                                                                                                                                                                                                                                                                                                                                                                                                                                                                                                                                                                                                                                                   |
| Coastal demersal fish                                                                                                                                                                                                                                                                                                                                                                                                                       |                                                                             |                                                                                                                                                                                                                                                                                                                                                                                                                                                                                                                                                                                                                                                                                                                                                                                                                                                                                                                                                                                                                                                                                                                                                                                                                                                                                                                                                                                                                                                                                                                                                                                                                                                                                                                                                                                                                                                                                                                                                                                                                                                                                                                   |
| fat greenling (Hexagrammos otakii), brown hakeling(Physiculus maximowiczi), stone flounder (Kareius bicoloratus), rockfish (Se<br>(Paralichthys olivaceus) goldeye rockfish (Sebastes thompsoni), marbled flounder (Pleuronectes yokohamae) black rockfish (Seb<br>(Sebastes vulpes)                                                                                                                                                        | · · · · · · · · · · · · · · · · · · ·                                       |                                                                                                                                                                                                                                                                                                                                                                                                                                                                                                                                                                                                                                                                                                                                                                                                                                                                                                                                                                                                                                                                                                                                                                                                                                                                                                                                                                                                                                                                                                                                                                                                                                                                                                                                                                                                                                                                                                                                                                                                                                                                                                                   |
| <ul> <li>Invertebrates</li> </ul>                                                                                                                                                                                                                                                                                                                                                                                                           |                                                                             |                                                                                                                                                                                                                                                                                                                                                                                                                                                                                                                                                                                                                                                                                                                                                                                                                                                                                                                                                                                                                                                                                                                                                                                                                                                                                                                                                                                                                                                                                                                                                                                                                                                                                                                                                                                                                                                                                                                                                                                                                                                                                                                   |
| mediterranean mussel (Mytilus galloprovincialis), surf clam (Pseudocardium sachalinense), northern sea urchin (Strongylocentro                                                                                                                                                                                                                                                                                                              | tus nudus) and Japanese mitten crab (Eriocheir japonica)                    |                                                                                                                                                                                                                                                                                                                                                                                                                                                                                                                                                                                                                                                                                                                                                                                                                                                                                                                                                                                                                                                                                                                                                                                                                                                                                                                                                                                                                                                                                                                                                                                                                                                                                                                                                                                                                                                                                                                                                                                                                                                                                                                   |
|                                                                                                                                                                                                                                                                                                                                                                                                                                             |                                                                             | •                                                                                                                                                                                                                                                                                                                                                                                                                                                                                                                                                                                                                                                                                                                                                                                                                                                                                                                                                                                                                                                                                                                                                                                                                                                                                                                                                                                                                                                                                                                                                                                                                                                                                                                                                                                                                                                                                                                                                                                                                                                                                                                 |
|                                                                                                                                                                                                                                                                                                                                                                                                                                             | ● インターネット   保護モード: 有効                                                       | A      A     A     A     A     A     A     A     A     A     A     A     A     A     A     A     A     A     A     A     A     A     A     A     A     A     A     A     A     A     A     A     A     A     A     A     A     A     A     A     A     A     A     A     A     A     A     A     A     A     A     A     A     A     A     A     A     A     A     A     A     A     A     A     A     A     A     A     A     A     A     A     A     A     A     A     A     A     A     A     A     A     A     A     A     A     A     A     A     A     A     A     A     A     A     A     A     A     A     A     A     A     A     A     A     A     A     A     A     A     A     A     A     A     A     A     A     A     A     A     A     A     A     A     A     A     A     A     A     A     A     A     A     A     A     A     A     A     A     A     A     A     A     A     A     A     A     A     A     A     A     A     A     A     A     A     A     A     A     A     A     A     A     A     A     A     A     A     A  A     A     A     A     A     A     A     A     A     A     A     A     A     A     A     A     A     A     A     A     A     A     A     A     A     A     A     A     A     A     A     A     A     A     A     A     A     A     A     A     A     A     A     A     A     A     A     A     A     A     A     A     A     A     A     A     A     A     A     A     A     A     A     A     A     A     A     A     A     A     A     A     A     A     A     A     A     A     A     A     A     A     A     A     A     A     A     A     A     A     A     A     A     A     A     A     A     A     A     A     A     A     A     A     A     A     A     A     A     A     A     A     A     A     A     A     A     A     A     A     A     A     A     A     A     A     A     A     A     A     A     A     A     A     A     A     A     A     A     A     A     A     A     A     A     A     A     A     A     A     A     A     A     A     A     A     A     A     A     A     A     A     A     A     A     A     A     A     A     A     A |
| 🚯 💽 🍘 水産庁/Results of t 📄                                                                                                                                                                                                                                                                                                                                                                                                                    |                                                                             | 🥘 👺 🍡 🚰 🐂 🌜 17:00 📕                                                                                                                                                                                                                                                                                                                                                                                                                                                                                                                                                                                                                                                                                                                                                                                                                                                                                                                                                                                                                                                                                                                                                                                                                                                                                                                                                                                                                                                                                                                                                                                                                                                                                                                                                                                                                                                                                                                                                                                                                                                                                               |