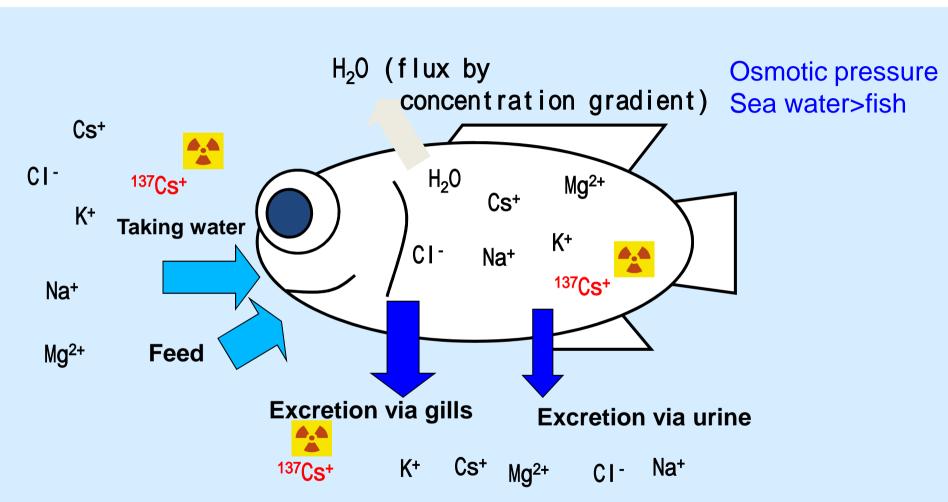

|      |      |     |      | 1    |      |      |      | ·    |      | <b>!</b> |      | 1        |
|                                                       |      |      |     |      |      |      |      |      |      |      |          |      | 1        |
| No. of exceeding the Provisional<br>Regulation Values | 0    | 11   | 16  | 35   | 21   | 21   | 21   | 10   | 29   | 20   | 14       | 32   | 230      |
| No. of samples                                        | 15   | 196  | 246 | 406  | 395  | 472  | 702  | 917  | 1083 | 765  | 559      | 1013 | 6769     |

Data source: http://www.jfa.maff.go.jp/e/q\_a/index.html

### Inspection results of mackerels (As of Feb. 24)





Note: 21 samples which are lower than detection limit are not included

## The flow of salts in marine fish body



- ·Radionucleotides are excreted, not accumulated
- ·The radioactive concentration in fish depends on
- the concentration of feed and sea water

Ref: Fundamental physiology of fish Edit. K. Aida,

## 4. Restriction of Fishing Activities and Market Distribution

- In case where a sampling measurement for a species detects radioactive substances exceeding the Provisional Regulation Values, related fishing activities and landing of that species are immediately suspended.
- If an area where radioactive substances in samples of the species exceed the Provisional Regulation Values is considered to expand, shipment of the products of the species from the expanded area is suspended.

✓ Such suspension can only be lifted after all the sampling measurements for the species at more than three sampl