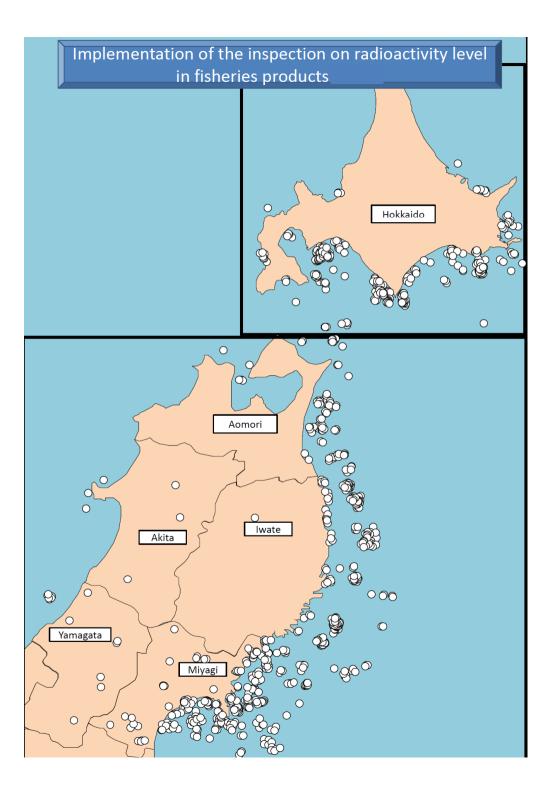

#### 2. Maps of the inspection results for inland, coastal and offshore species

- · Results of the inspection on radioactivity level in fishery products (map) since January 2012 (inland, coastal and offshore species) as of 12 January (PDF: 118KB)
- Results of the inspection on radioactivity level in fishery products (map) until December 2011( inland, coastal and offshore species)(PDF:432KB)
- Results of the inspection on radioactivity level in fishery products (map) until September 2011 (inland, coastal and offshore species)(PDF: 230KB)